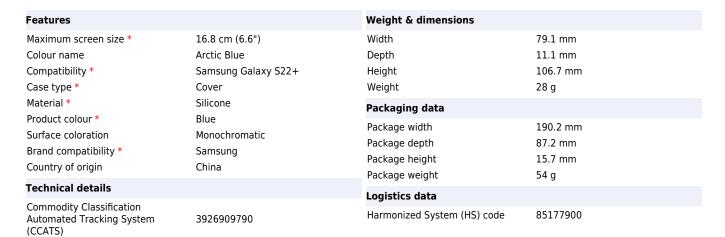

# Samsung EF-PS906T mobile phone case 16.8 cm (6.6") Cover Blue

Brand : Samsung Product code: EF-PS906TLEGWW

Product name: EF-PS906T

Silicone Cover, Samsung Galaxy S22+, Arctic Blue

Samsung EF-PS906T mobile phone case 16.8 cm (6.6") Cover Blue: